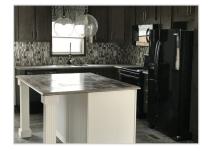

#### Overview:

Gorgeous three bedroom home with two full baths offers a master bath with a walk in shower. The contemporary style kitchen is spacious and ideal with an island, dining room and pantry. Matching black appliances include a 22 CU FT side by side refrigerator, dishwasher and a microwave over the gas range. You will love relaxing in your new living room with the ceiling fan and open floor layout. This home welcomes any decorating style with white drywall walls throughout. In addition to all the greatness this home already offers, it includes a wash basin sink in the utility room.