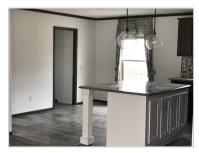

#### Overview:

Gorgeous three bedroom home with two full baths offers a master bath with a walk in shower. The contemporary style kitchen is spacious and ideal with an island, dining room and pantry. Matching black appliances include a 22 CU FT side by side refrigerator, dishwasher and a microwave over the gas range. You will love relaxing in your new living room with the ceiling fan and open floor layout. This home welcomes any decorating style with white drywall walls throughout. In addition to all the greatness this home already offers, it includes a wash basin sink in the utility room.